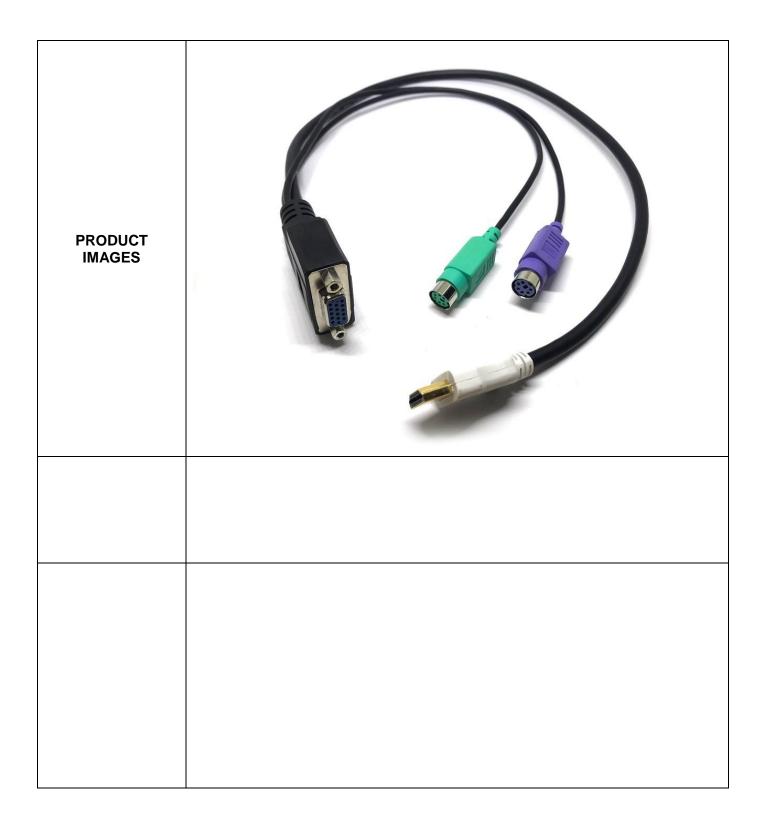

## **NEW PRODUCT SET UP FORM**

| MANUFACTURER                                 | Lantronix                                              |
|----------------------------------------------|--------------------------------------------------------|
| PRODUCT NAME                                 | Cable for Spider Duo-PS/2, Local Input, Standard 21.6" |
| MANUFACTURER<br>P/N                          | 500-198-R-ACC                                          |
| TYPE OF<br>PRODUCT                           | Cable                                                  |
| PRODUCT<br>DESCRIPTION                       | Spider Duo-PS/2, Local Input, Standard 21.6" Cable     |
| KEY SELLING<br>POINTS                        | Local to Spider Duo Cable                              |
| DWR ELIGIBLE                                 | N/A                                                    |
| MOQ                                          | 1                                                      |
| GOV/ED<br>DISCOUNT                           | Yes                                                    |
| FTU DISCOUNT                                 | N/A                                                    |
| SHIPPING WEIGHT                              | 0.20 lbs / 0.10 kg                                     |
| SHIPPING<br>DIMENSIONS<br>(L x W x H)        | 6.5 x 6.5 x 0.75"                                      |
| UPC/EAN CODE                                 | UPC: 783384238688<br>EAN: 0783384238688                |
| COUNTRY OF<br>ORIGIN                         | CHINA                                                  |
| ANNOUNCEMENT<br>DATE                         | July/01/2018                                           |
| FIRST ORDER<br>DATE                          | July/01/2018                                           |
| PRODUCT<br>REPLACED<br>(MANUFACTURER<br>P/N) | N/A                                                    |
| WARRANTY                                     | 1-Year                                                 |
| INTERNAL<br>ACCESSORIES                      |                                                        |
| ACCESSORIES                                  | N/A                                                    |