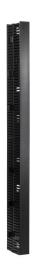

## **Specification Sheet**

Part Number: VWMDC4X5BK7

Vertical Wire Manager Dual-Sided, Center Mount, 4.0" x 5.0" x 83.0" Front, Black, 1/box

| Article Number      | 854-09213                                                                                                                                                                                                                                            |
|---------------------|------------------------------------------------------------------------------------------------------------------------------------------------------------------------------------------------------------------------------------------------------|
| Туре                | VWMDC4X57                                                                                                                                                                                                                                            |
| Color               | Black (BK)                                                                                                                                                                                                                                           |
| Features & Benefits | • Equipped with 5 metal rings allowing for a clean solution for cable management. • Feed through holes allow flexibility with cable management.                                                                                                      |
| Quantity Per        | box                                                                                                                                                                                                                                                  |
| Product Description | The vertical wire managers are available in single and dual sided styles. They can be mounted on the side of the relay rack as well as between two adjacent racks. Equipped with feed-through holes to move cable from back to front and vice versa. |
| Short Description   | Vertical Wire Manager Dual-Sided, Center Mount, 4.0" x 5.0" x 83.0" Front, Black, 1/box                                                                                                                                                              |

| Global Part Name           | VWMDC4X57                                                                              |
|----------------------------|----------------------------------------------------------------------------------------|
| Technical Description      | Vertical Wire Manager Dual-Sided, Center Mount, 4.0" x 5.0" Front, 83.0" Height, Black |
|                            |                                                                                        |
| Length L (Imperial)        | 83.0                                                                                   |
| Length L (Metric)          | 2108.2                                                                                 |
| Variant                    | Vertical                                                                               |
| Width W (Imperial)         | 4.0                                                                                    |
| Width W (Metric)           | 101.6                                                                                  |
| Height H (Imperial)        | 83.0                                                                                   |
| Height H (Metric)          | 2108.20                                                                                |
| Depth D (imperial)         | 5.0                                                                                    |
| Depth D (metric)           | 127.0                                                                                  |
|                            |                                                                                        |
|                            |                                                                                        |
| Package Quantity(Imperial) | 1                                                                                      |
| Package Quantity (Metric)  | 1                                                                                      |
| Customs Number             | 9030400000                                                                             |