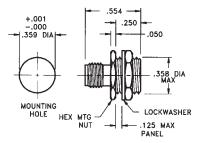

# SMA Male Plug to BMA Female Jack - Bulkhead Mount

#### Model Number

#### ADT-2807-SM-BMF-02

SPECIFICATIONS Frequency: DC - 18.0 GHz VSWR: 1.05 + .005 f (GHz) Impedance: 50 Ohms Finish: Passivated Stainless Steel