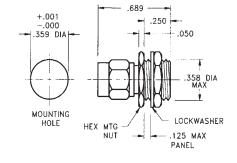

### SMA Bulkhead Female Jack to BMA Female Jack

#### SMA Female Jack to BMA Female Jack - Bulkhead Mount

## Model Number ADT-2806-SF-BMF-02 SPECIFICATIONS Frequency: DC - 18.0 GHz VSWR: 1.05 + .005 f (GHz)

Impedance: 50 Ohms Finish: Passivated Stainless Steel