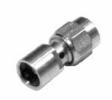

### SMA Bulkhead Female Jack to BMA Female Jack

#### SMA Female Jack to BMA Female Jack - Bulkhead Mount

## Model Number ADT-2806-SF-BMF-02 SPECIFICATIONS Frequency: DC - 18.0 GHz VSWR: 1.05 + .005 f (GHz)

Impedance: 50 Ohms Finish: Passivated Stainless Steel