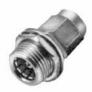

# SMA Male Plug to BMA Female Jack - Bulkhead Mount

#### Model Number

#### ADT-2807-SM-BMF-02

SPECIFICATIONS Frequency: DC - 18.0 GHz VSWR: 1.05 + .005 f (GHz) Impedance: 50 Ohms Finish: Passivated Stainless Steel