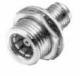

### SMA Bulkhead Female Jack to BMA Female Jack

#### SMA Female Jack to BMA Female Jack - Bulkhead Mount

## Model Number ADT-2806-SF-BMF-02 SPECIFICATIONS Frequency: DC - 18.0 GHz VSWR: 1.05 + .005 f (GHz)

Impedance: 50 Ohms Finish: Passivated Stainless Steel